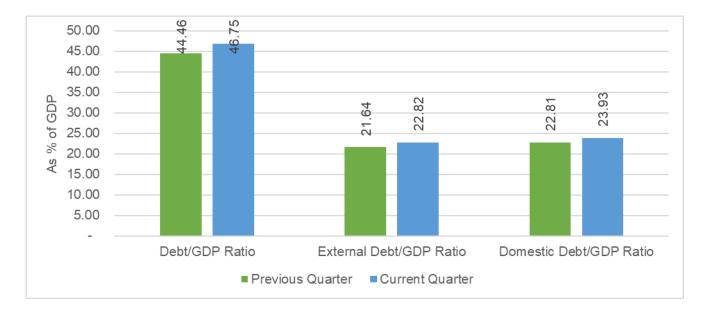

#### 5. Debt to GDP Ratio

At the end of 3<sup>rd</sup> quarter of FY 2081/82, the total debt to GDP ratio is 43.67% with external debt accounting for 22.36% and domestic debt for 21.32%. Comparatively, the debt to GDP ratio was 44.46% consisting of 22.81% on external debt and 21.64% on domestic debt at the end of previous quarter, 2081/82. Moreover, debt to GDP ration has been reduced by 0.79% with the comparison of previous quarter.

Table: 2 and Figure: 5 show comparative details of Debt to GDP ratio of this quarter and previous quarter.

Table 2

Debt to GDP Ratio (Percent)

| Souuce of Debt                  | Previous Quarter<br>As on 2081 Poush 29 (Jan 13,<br>2025) | Current Quarter<br>As on 2081 Chaitra 31 (Apr 13,<br>2025) |
|---------------------------------|-----------------------------------------------------------|------------------------------------------------------------|
| Total Debt                      | 44.46                                                     | 43.67                                                      |
| Domestic Debt                   | 21.64                                                     | 21.32                                                      |
| External Debt                   | 22.81                                                     | 22.36                                                      |
| GDP (in billions)               | 5,704.844                                                 | 6,107.221                                                  |
| *GDP as per Annual National Sta | atistics 2081/82(April 30,2025)                           |                                                            |

Figure: 5
Debt to GDP Ratio