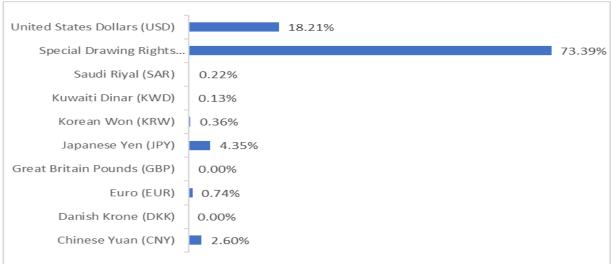

#### II. External Debt Stock by Currency

Figure 3 depicts the details of the outstanding external debt by currency:

Figure: 3 **Outstanding External Debt by Currency** 

As on Apr 13, 2025, 73.39% of the total external debt outstanding has been held in SDR (Special Drawing Rights) followed by 18.21% USD (United States Dollar), 4.35% JPY (Japanese Yen) and 2.6% CNY (Chinese Yuan). The remaining other currencies (KRW, DKK, EUR, SAR, KWD, GBP) held 1.45% of the total external debt outstanding.