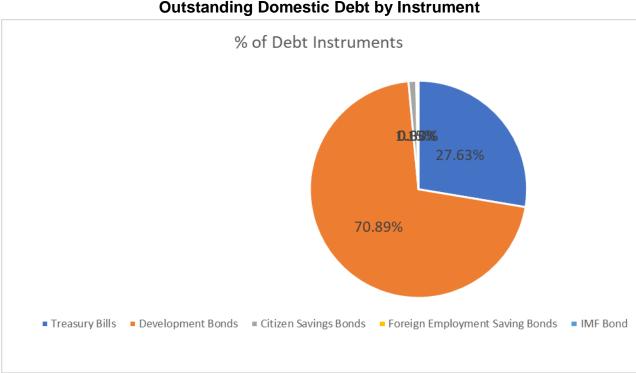

Figure 4 depicts the composition of existing outstanding domestic debt of the GoN as on Apr 13, 2025.

Figure 4
Outstanding Domestic Debt by Instrument

T-bills accounts for 27.63% of the total outstanding domestic debt. Development bonds, Citizen saving bonds & Foreign Employment Saving bond and IMF bond represent 70.89%, 1.18% and 0.3% of total outstanding domestic debt respectively.