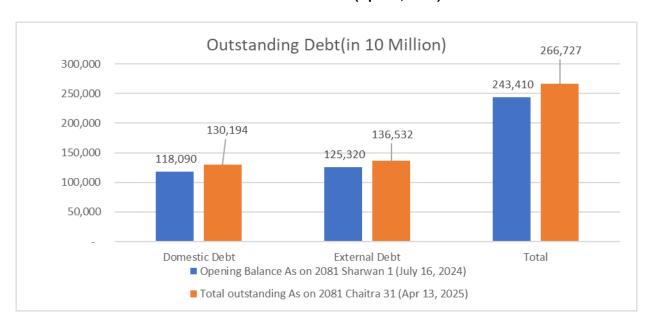

#### 2. Debt Position

The total outstanding debt of Government of Nepal has reached to NPR 2,667.26 billion at the end of the 3<sup>rd</sup> quarter of F/Y 2081/82 (Apr 13, 2025). Out of total outstanding amount, external debt is NPR 1,365.32 billion (51.19%) and domestic debt is NPR 1,301.94 billion (48.81%).

Total outstanding debt has increased by NPR 233.16 billion (9.58%) consisting of an increase in external debt by NPR 112.12 billion (8.95%) & in domestic debt by NPR 121.04 (10.25%) in comparison of end of previous year as shown in the Table 1 and Figure 1.

Table: 1
Total Outstanding Debt
As on 2081 Chitra 31 (Apr 13, 2025)

(NPR in 10 millions)

| Debt          | Opening Balance As on<br>2081 Sharwan 1 (July<br>16, 2024) | Transactions as on the Quarter (Net) | Total outstanding As<br>on 2081 Chaitra 31<br>(Apr 13, 2025) | Change<br>Percentage |
|---------------|------------------------------------------------------------|--------------------------------------|--------------------------------------------------------------|----------------------|
| Domestic Debt | 118,090.18                                                 | 12,104.28                            | 130,194.46                                                   | 10.25%               |
| External Debt | 125,319.79                                                 | 11,212.55                            | 136,532.34                                                   | 8.95%                |
| Total         | 243,409.98                                                 | 23,316.83                            | 266,726.81                                                   | 9.58%                |