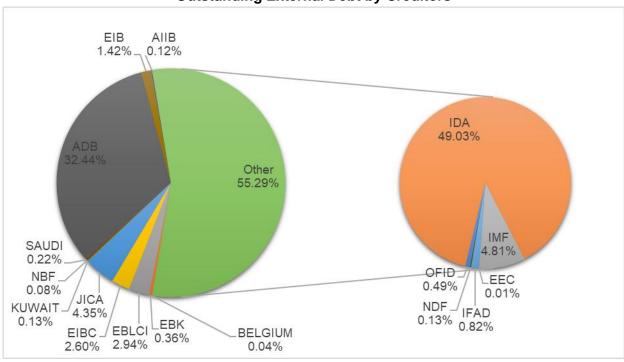

#### I. External Debt Stock by Creditors

Figure 2 shows the external debt outstanding by the creditor as on Apr 13, 2025:

Figure: 2 **Outstanding External Debt by Creditors** 

The International Development Association (IDA) has the largest share of outstanding external debt (49.03%), followed by the Asian Development Bank (ADB) (32.44%), IMF (4.81%), JICA (4.35%), Exim Bank of India (2.94%), Exim Bank of China (2.6%).