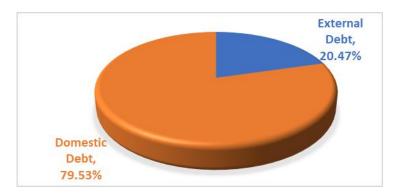

Total debt disbursement is presented in Figure 6, while Figure 7 shows domestic debt disbursement by instruments, and Figure 8 details external debt disbursement by creditors.

Figure 6
Total Debt Disbursement

Up to the third quarter of the fiscal year, 79.53% of total debt disbursement has been received from domestic market and remaining 20.47% from external creditors.

Table: 3
Disbursement of debt upto the quarter
As on 2081 Chitra 31 (Apr 13, 2025)