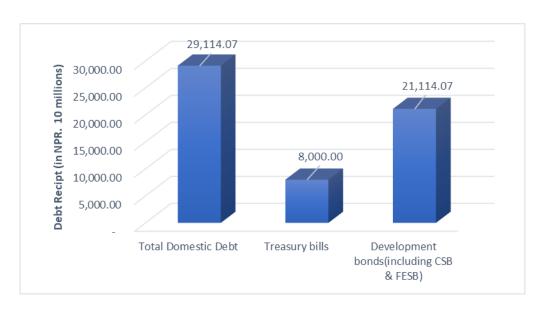

#### 6. Disbursement of Debt

The total disbursement of debt for the 3<sup>rd</sup> quarter of Fiscal Year 2081/82 is NPR 366.09 billion. Out of which NPR 74.95 billion is received from external creditors and NPR 292.14 billion from domestic market. Out of receipt of external debt, 94.6 % i.e. NPR 70.89 billion has been received from multilateral creditors and rest 5.6% i.e. NPR 4.06 billion is from bilateral creditors. Upto this quarter, NPR 80 billion has been received from treasury bills & NPR 211.14 billion form treasury bonds. The rollover of treasury bills (domestic borrowings) has not been considered as a new issuance.

(NPR in 10 millions)

| S.N. | Description                             | Amount    | Percentage |
|------|-----------------------------------------|-----------|------------|
| 1    | External Debt                           | 7,495.78  | 100.00     |
| 1.1  | Multilateral                            | 7,089.76  | 94.58      |
| 1.2  | Bilateral                               | 406.02    | 5.42       |
| 2    | Domestic Debt                           | 29,114.07 | 100.00     |
|      | Treasury bills                          | 8,000.00  | 27.48      |
| 2.2  | Development bonds(including CSB & FESB) | 21,114.07 | 72.52      |
|      | Total                                   | 36,609.85 | 100.00     |

Figure: 7
Issuance of Domestic Debt

Out of total domestic issuance of NPR 291.14 billion of the quarter, treasury bill represents 80 billion and treasury bonds represent 21114.07 billion disbursements for the quarter.