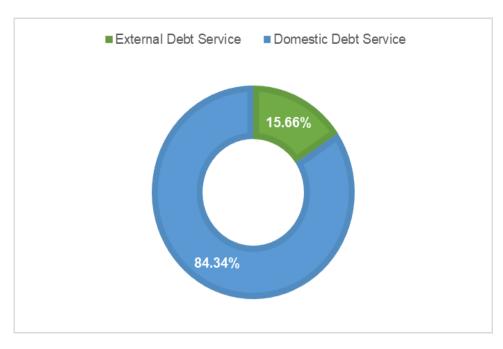

#### 7. Debt Servicing

Total debt servicing during the 3<sup>rd</sup> quarter of Fiscal Year 2081/82 is NPR 252.48 billion which is 4.13% of GDP. Out of which NPR 39.54 billion i.e., 15.66% is for external debt and remaining NPR 212.93 billion i.e. 84.34% is for domestic debt. Status of debt servicing in this 3<sup>rd</sup> quarter is depicted in Table 4.

Table: 4
Debt Servicing Upto the Quarter
As on 2081 Chitra 31 (Apr 13, 2025)

(NPR in 10 millions)

| S.N. | Description   | Amortization | Interest Payment* | Total     | Percent |
|------|---------------|--------------|-------------------|-----------|---------|
| 1    | External Debt | 3,293.11     | 661.59            | 3,954.69  | 15.66   |
| 2    | Domestic Debt | 17,009.79    | 4,284.17          | 21,293.96 | 84.34   |
|      | Total         | 20,302.90    | 4,945.75          | 25,248.65 | 100.00  |
|      | Debt Servicii | 4.13%        |                   |           |         |

Percentage of debt servicing is presented in Figure: 9.

Figure: 9
Debt Servicing

<sup>2)</sup> Interest payment of domestic debt includes commission payment.

A detailed monthly payment of interest and principal is presented in Table 5.