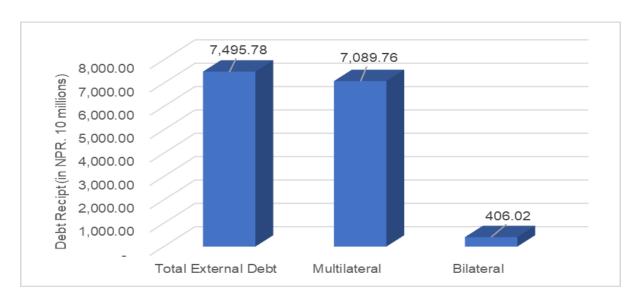

#### 6. Disbursement of Debt

The total disbursement of debt for the 3<sup>rd</sup> quarter of Fiscal Year 2081/82 is NPR 366.09 billion. Out of which NPR 74.95 billion is received from external creditors and NPR 292.14 billion from domestic market. Out of receipt of external debt, 94.6 % i.e. NPR 70.89 billion has been received from multilateral creditors and rest 5.6% i.e. NPR 4.06 billion is from bilateral creditors. Upto this quarter, NPR 80 billion has been received from treasury bills & NPR 211.14 billion form treasury bonds. The rollover of treasury bills (domestic borrowings) has not been considered as a new issuance.

(NPR in 10 millions)

| S.N. | Description                             | Amount    | Percentage |
|------|-----------------------------------------|-----------|------------|
| 1    | External Debt                           | 7,495.78  | 100.00     |
| 1.1  | Multilateral                            | 7,089.76  | 94.58      |
| 1.2  | Bilateral                               | 406.02    | 5.42       |
| 2    | Domestic Debt                           | 29,114.07 | 100.00     |
|      | Treasury bills                          | 8,000.00  | 27.48      |
| 2.2  | Development bonds(including CSB & FESB) | 21,114.07 | 72.52      |
|      | Total                                   | 36,609.85 | 100.00     |

Figure: 8
Disbursement of External Debt

Disbursement of external debt comprises NPR 70.89 billion from multilateral creditors and NPR 4.06 billion from bilateral creditors up to the third quarter of the fiscal year 2081/82.